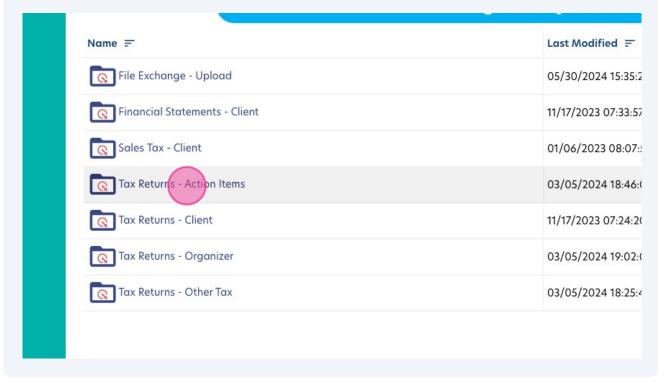

Click "Tax Returns - Action Items" to view the documents to sign and any payments that may need made.

Click on the icon to expand the documents to print off. In the window that you will be directed to is where you can print off your documents if needed.