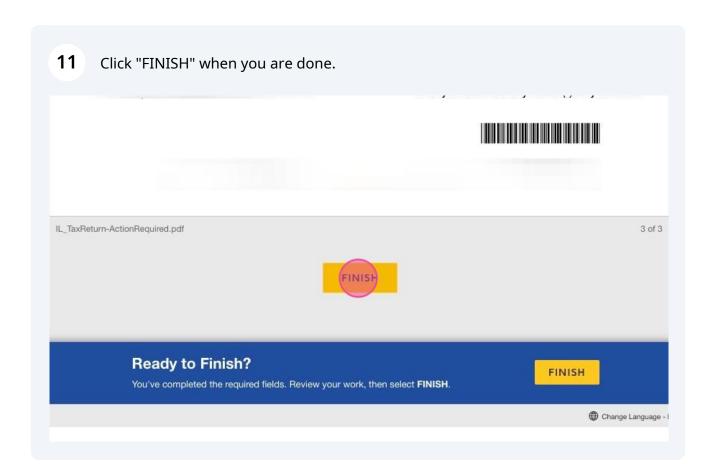

io/home-dashboard</a>



3 Click in the box to start the signing process. uments agement Letters gnatures estionnaires tus E-sign (2) Clarify Questionnaires o's RICKHOFF, ALLISON Client sages ALLISON RICKHOFF Signer CUSTOM Туре KHOFF, ALLISON 05/30/2024 Sent To

A Fill in your personal information in order to verify your identity.

Security Requests from Sender

Rickhoff & Associates
RICKHOFF & ASSOCIATES

ID Check - Personal Information

Enter your home address. This information, along with your name will be used to gene

Required Information (Home Address)

Name: ALLISON RICKHOFF

Street 1:

Street 2:

Fill out the KBA questions to verify your identity. Please note: this is generated by a Knowledge Based Authentication which we do not have access to or can see your answers.























Click "Tax Returns - Action Items" to view the documents to sign and any payments that may need made.







Click on the icon to expand the documents to print off. In the window that you will be directed to is where you can print off your documents if needed.