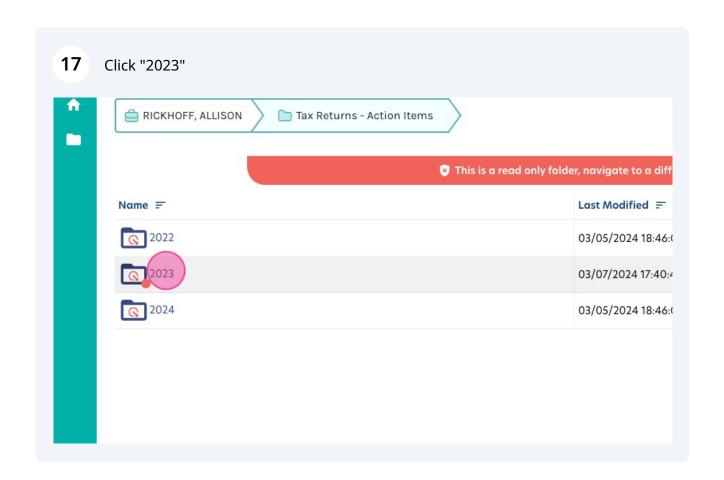

Click "Tax Returns - Action Items" to view the documents to sign and any payments that may need made.

Click on the icon to expand the documents to print off. In the window that you will be directed to is where you can print off your documents if needed.