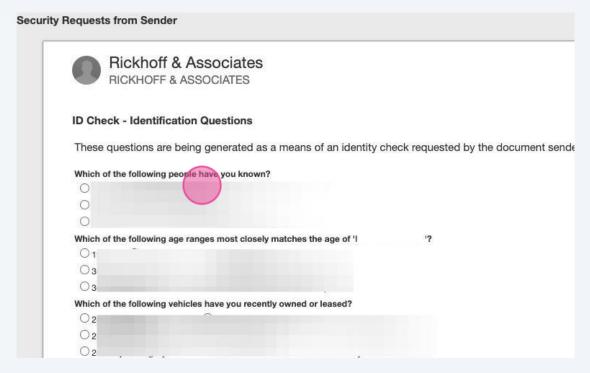

Required Information (Home Address)

Name: ALLISON RICKHOFF

Street 1:

Street 2:

Fill out the KBA questions to verify your identity. Please note: this is generated by a Knowledge Based Authentication which we do not have access to or can see your answers.