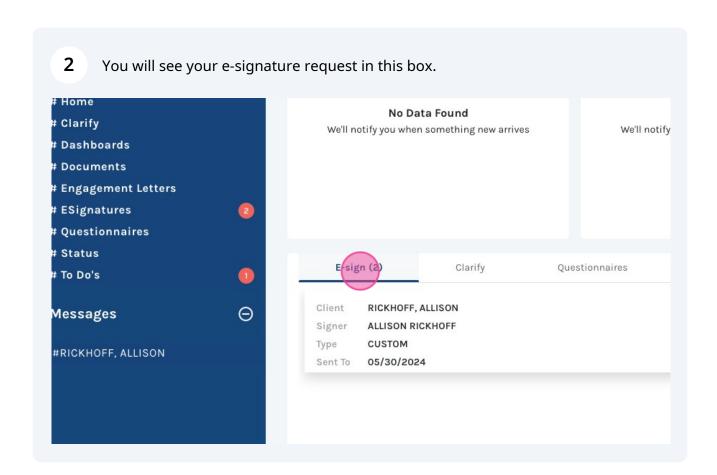

## **E-signing Tax Returns Via Qount Portal**

1 Navigate to <a href="https://rickhoff.qount.io/home-dashboard">https://rickhoff.qount.io/home-dashboard</a>

3 Click in the box to start the signing process. uments agement Letters gnatures estionnaires tus E-sign (2) Clarify Questionnaires o's RICKHOFF, ALLISON Client sages ALLISON RICKHOFF Signer CUSTOM Туре KHOFF, ALLISON 05/30/2024 Sent To