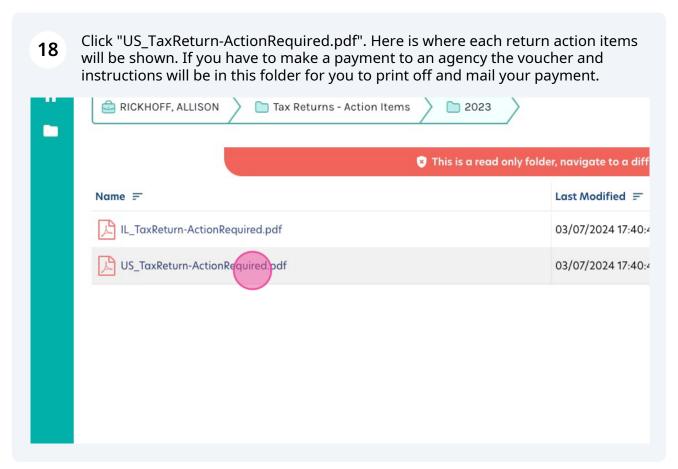

Click "Tax Returns - Action Items" to view the documents to sign and any payments that may need made.

Click on the icon to expand the documents to print off. In the window that you will be directed to is where you can print off your documents if needed.