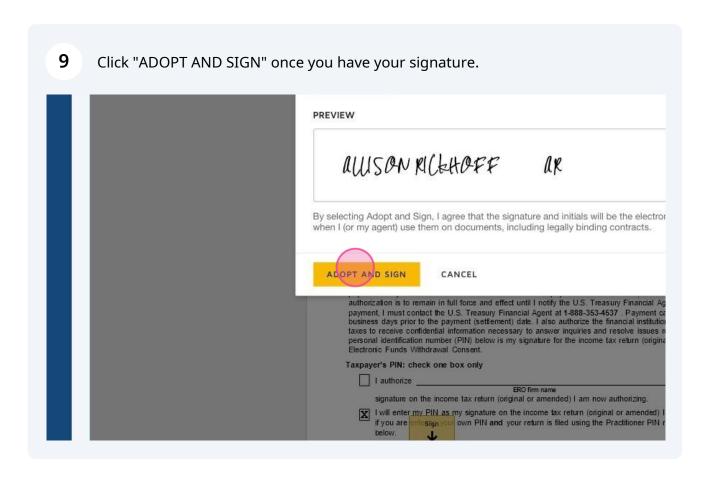

unt.io/home-dashboard</a>



3 Click in the box to start the signing process. uments agement Letters gnatures estionnaires tus E-sign (2) Clarify Questionnaires o's RICKHOFF, ALLISON Client sages ALLISON RICKHOFF Signer CUSTOM Туре KHOFF, ALLISON 05/30/2024 Sent To

A Fill in your personal information in order to verify your identity.

Security Requests from Sender

Rickhoff & Associates
RICKHOFF & ASSOCIATES

ID Check - Personal Information

Enter your home address. This information, along with your name will be used to gene

Required Information (Home Address)

Name: ALLISON RICKHOFF

Street 1:

Street 2:

Fill out the KBA questions to verify your identity. Please note: this is generated by a Knowledge Based Authentication which we do not have access to or can see your answers.























Click "Tax Returns - Action Items" to view the documents to sign and any payments that may need made.







Click on the icon to expand the documents to print off. In the window that you will be directed to is where you can print off your documents if needed.