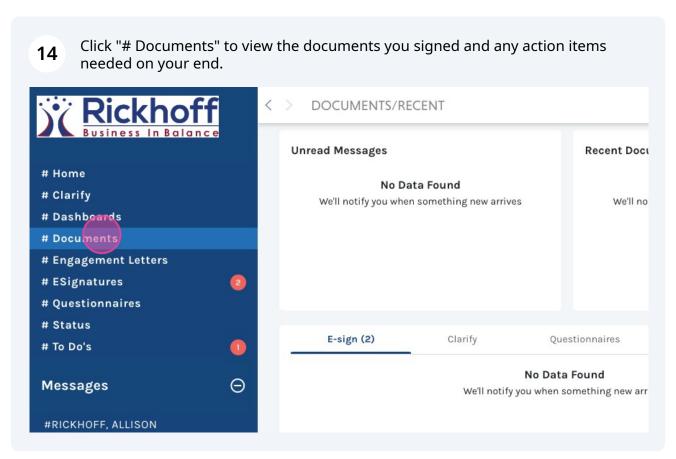

Click "Tax Returns - Action Items" to view the documents to sign and any payments that may need made.

Click on the icon to expand the documents to print off. In the window that you will be directed to is where you can print off your documents if needed.