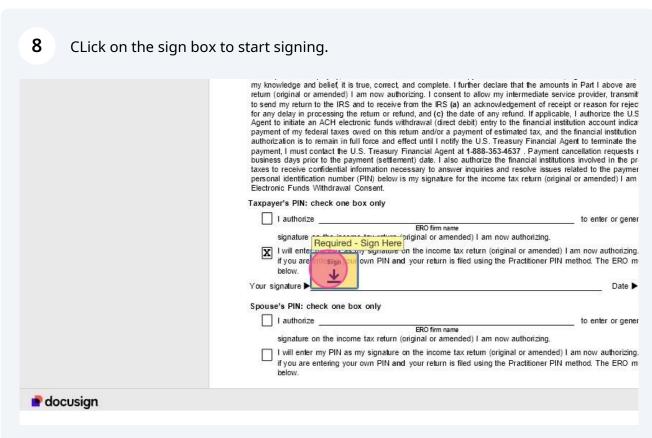

qount.io/home-dashboard</a>



3 Click in the box to start the signing process. uments agement Letters gnatures estionnaires tus E-sign (2) Clarify Questionnaires o's RICKHOFF, ALLISON Client sages ALLISON RICKHOFF Signer CUSTOM Туре KHOFF, ALLISON 05/30/2024 Sent To

A Fill in your personal information in order to verify your identity.

Security Requests from Sender

Rickhoff & Associates
RICKHOFF & ASSOCIATES

ID Check - Personal Information

Enter your home address. This information, along with your name will be used to gene

Required Information (Home Address)

Name: ALLISON RICKHOFF

Street 1:

Street 2:

Fill out the KBA questions to verify your identity. Please note: this is generated by a Knowledge Based Authentication which we do not have access to or can see your answers.























Click "Tax Returns - Action Items" to view the documents to sign and any payments that may need made.







Click on the icon to expand the documents to print off. In the window that you will be directed to is where you can print off your documents if needed.