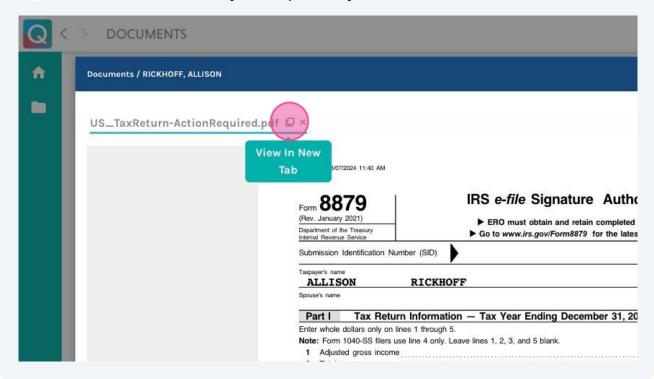

Click "Tax Returns - Action Items" to view the documents to sign and any payments that may need made.

Click on the icon to expand the documents to print off. In the window that you will be directed to is where you can print off your documents if needed.