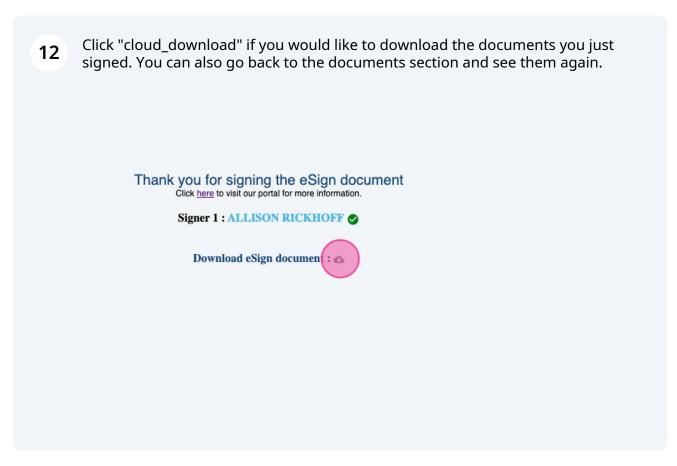

## **E-signing Tax Returns Via Qount Portal**

1 Navigate to <a href="https://rickhoff.qount.io/home-dashboard">https://rickhoff.qount.io/home-dashboard</a>

3 Click in the box to start the signing process. uments agement Letters gnatures estionnaires tus E-sign (2) Clarify Questionnaires o's RICKHOFF, ALLISON Client sages ALLISON RICKHOFF Signer CUSTOM Туре KHOFF, ALLISON 05/30/2024 Sent To